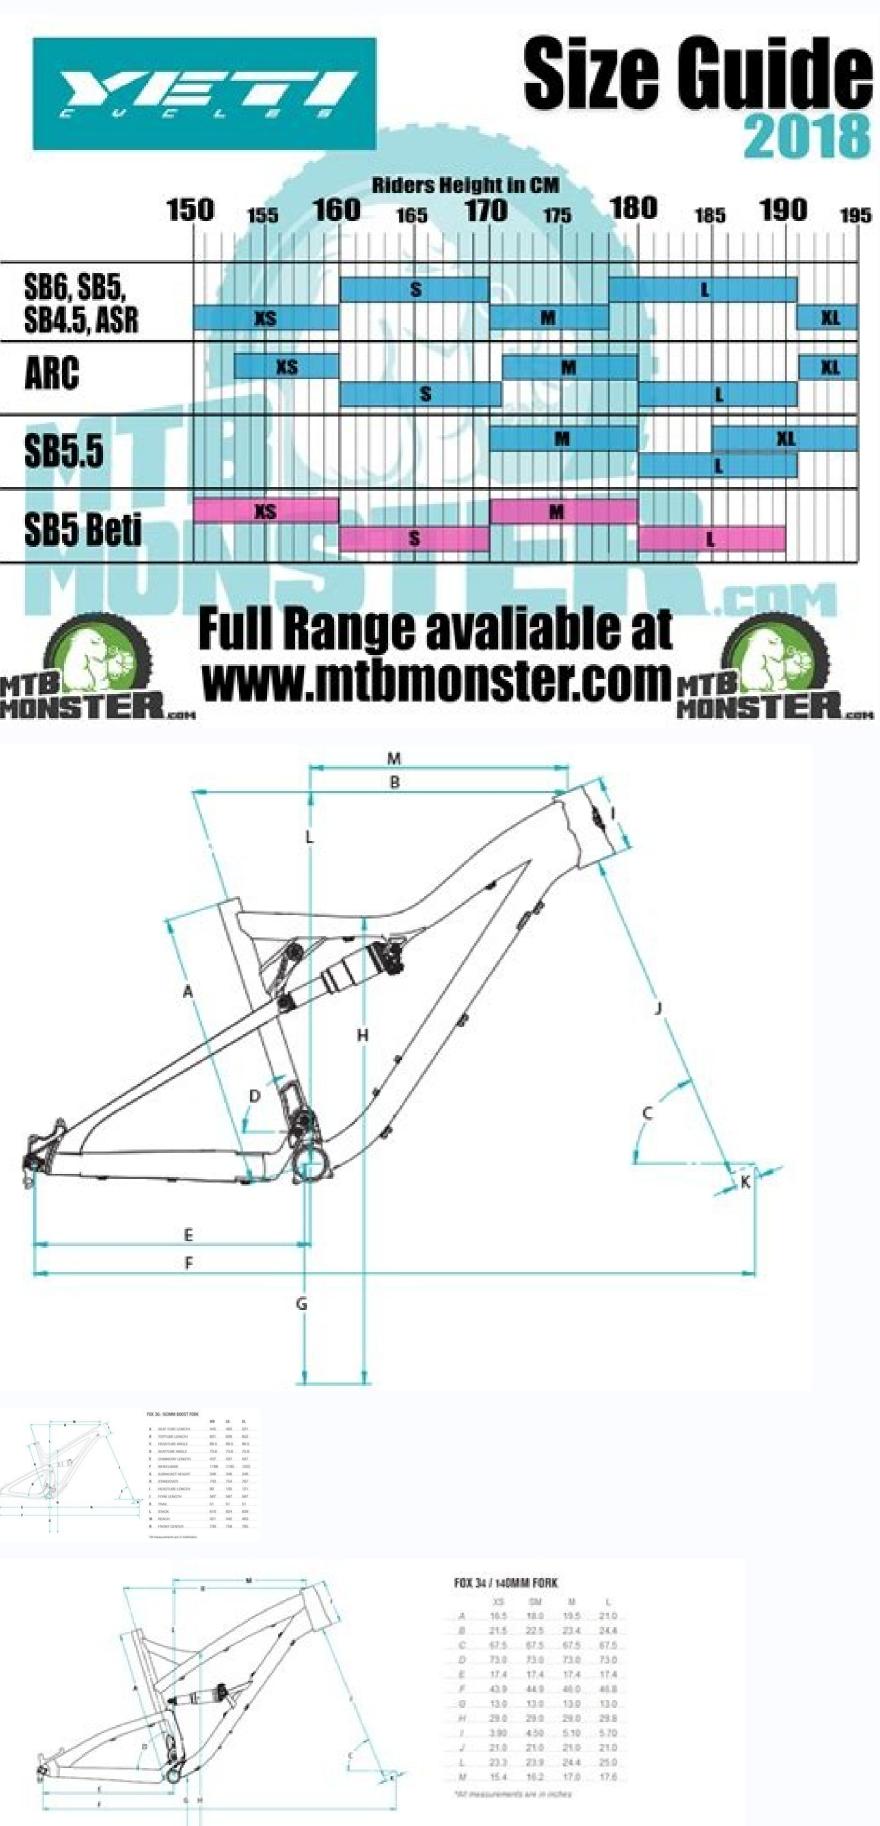

Yeti bike size guide

Continue

Is yeti a good bike brand. Do yeti bikes run small. What size yeti bike should i buy.

We've compiled a helpful guide to bike sizing that makes figuring out the right size a whole lot easier. Below you'll find great info on how different bikes are sized and how to find the best fit, but this article will help you get a good idea of where you sit. Read on for the full story or use the navigation buttons to skip to specific sections. Bike sizing can be a bit of a pain sometimes because there isn't always one universal system of measurement that's the same for all types of bikes and all riders. Depending on whether you're looking for an adult bike, a kid's bike, a road bike, or a mountain bike, you'll find that there are a few ways that manufacturers designate size. Keep reading to learn how bikes are sized by the wheel. That means that there are two completely different measurement systems between adult and kids bikes. As children grow they'll obviously start to fit on small adult bikes, but generally, kids 12 and younger will fit on bikes that are measured by the size of the wheels. While some companies offer women-specific models with designs that aim to incorporate better-fitting components, there is no substantial difference between men's and women's bike sizes. Both women and men can use the same adult bike size charts below to find a great fit. To make matters a little more confusing, sizing can also vary between styles of bike or the company that makes them. For example, road bikes and mountain bikes will often use different numbers to designate sizes. Without going into too much detail, bike size used to be determined by measuring specific parts of the bike, like the seat tube. However, over time manufacturers have decided to update their measurement system since bike geometries have changed considerably. The goal was actually to make it easier for people, but since some companies still stick with the old systems, it can be a bit puzzling. In the sections below we have broken down a few size charts for road bikes, mountain bikes, hybrid bikes, and kids bikes. It's important to note that there is no single bike size chart below will give you a good idea of where to start. Road bikes will often use measurements in centimeters to denote frame sizes. If you're looking at a road bike and you don't know what size it is, start by measuring the seat tube, as that will give you a good ballpark idea.47152.0 - 75.0 cm 29.1" - 30.3"52163.0 - 168.0 cm 5'4.2" - 5'6.1"76.0 - 79.0 cm 29.9" - 31.1"54168.0 -174.0 cm 5'6.1" - 5'8.5"78.0 - 82.0 cm 30.7" - 32.3"56174.0 - 180.0 cm 5'8.5" - 5'10.9"81.0 - 85.0 cm 31.9" - 33.5"58180.0 - 185.0 cm 31.9" - 35.4"62190.0 - 195.0 cm 6'0.8" - 6'2.8"86.0 - 90.0 cm 33.9" - 35.4"62190.0 - 195.0 cm 6'2.8" - 6'4.8"89.0 - 92.0 cm 35.0" - 36.2" Mountain bikes will either be measured in inches or, more likely, in a consumer-friendly Small/Medium/Large hierarchy. Newer mountain bikes can be tough to size without the help of a sticker or stamp on the frame, as geometries have changed so much in recent years that measuring tubes won't typically give you very good insights.XS13.5"137.0 - 155.0 cm 4'5.9" - 5'1.0"64.0 - 73.0 cm 25.2" -28.7"S15.5"153.0 - 166.5 cm 5'0.2" - 5'5.6"72.0 - 79.0 cm 28.3" - 31.1"M17.5"161.0 - 172.0 cm 5'3.4" - 5'7.7"76.0 - 81.0 cm 29.9" - 31.9"M/L18.5"165.5 - 179.0 cm 5'5.2" - 5'10.5"77.0 - 188.0 cm 30.3" - 33.1"L19.5"177.0 - 188.0 cm 30.3" - 33.1"L19.5"177.0 - 188.0 cm 30.3" - 34.6"XL21.5"186.0 - 196.0 cm 6'1.2" - 6'5.2"87.0 - 92.0 cm 34.3" - 36.2"XXL23.0"195.0 - 196.0 cm 5'9.7" - 6'2.0"83.0 - 88.0 cm 30.3" - 34.6"XL21.5"186.0 - 196.0 cm 6'1.2" - 6'5.2"87.0 - 92.0 cm 34.3" - 36.2"XXL23.0"195.0 - 196.0 cm 5'9.7" - 6'2.0"83.0 - 88.0 cm 30.3" - 34.6"XL21.5"186.0 - 196.0 cm 6'1.2" - 6'5.2"87.0 - 92.0 cm 34.3" - 36.2"XXL23.0"195.0 - 196.0 cm 5'9.7" - 6'2.0"83.0 - 88.0 cm 30.3" - 34.6"XL21.5"186.0 - 196.0 cm 6'1.2" - 6'5.2"87.0 - 92.0 cm 34.3" - 36.2"XXL23.0"195.0 - 196.0 cm 5'9.7" - 6'2.0"83.0 - 88.0 cm 30.3" - 34.6"XL21.5"186.0 - 196.0 cm 6'1.2" - 6'5.2"87.0 - 92.0 cm 34.3" - 36.2"XXL23.0"195.0 - 196.0 cm 5'9.7" - 6'2.0"83.0 - 88.0 cm 30.3" - 34.6"XL21.5"186.0 - 196.0 cm 6'1.2" - 6'5.2"87.0 - 92.0 cm 34.3" - 36.2"XXL23.0"195.0 - 196.0 cm 5'9.7" - 6'2.0"83.0 - 88.0 cm 30.3" - 34.6"XL21.5"186.0 - 196.0 cm 6'1.2" - 6'5.2"87.0 - 92.0 cm 34.3" - 36.2"XXL23.0"195.0 - 196.0 cm 5'9.7" - 6'2.0"83.0 - 88.0 cm 30.3" - 34.6"XL21.5"186.0 - 196.0 cm 6'1.2" - 6'5.2"87.0 - 92.0 cm 34.3" - 36.2"XXL23.0"195.0 - 196.0 cm 5'9.7" - 6'2.0"83.0 - 88.0 cm 30.3" - 34.6"XL21.5"186.0 - 196.0 cm 5'9.7" - 6'5.0"83.0 - 88.0 cm 30.3" - 34.0 cm 30.3" - 3 203.0 cm 6'4.8" - 6'7.9"92.0 - 95.0 cm36.2" - 37.4" Hybrid bikes like commuters and fitness bikes are great all-arounders that are extremely versatile and often very affordable. Most hybrid bikes use a Small/Medium/Large measurement system, but you might find a few companies who still use inches as the size denotation.S155.0 - 165.0 cm 5'1.0" -5'5.0"72.0 - 78.0 cm 28.3" - 30.7"M165.0 - 175.0 cm 5'5.0" - 5'8.9"77.0 - 83.0 cm 30.3" - 32.7"L175.0 - 186.0 cm 5'8.9" - 6'1.2"82.0 - 88.0 cm 32.3" - 34.6"XXL197.0 - 203.0 cm 6'5.6" - 6'7.9"92.0 - 95.0 cm 36.2" - 37.4" As we stated above, kids bikes are measured by the size of their wheels, and it's much more straightforward than adult sizing. A 12-inch bike has 12-inch bike has 16-inch bike has 16-in wheel114.0 - 132.0 cm 3'8.9" - 4'4.0"6 - 824" wheel130.0 - 150.0 cm 4'3.2" - 4'11.1"8 - 1226" wheel146.0 - 160.0 cm 4'9.5" - 5'3.0"12 + Let's say you're standing in front of a bike that you're interested in buying and you even know what size bike it is. According to all the size charts, the bike should be about right, but how do you know for sure? And what if you're right on the line between two sizes? Read on to learn some of the most important things to consider when looking for the perfect fit. Standover height is essentially the distance between the ground at the point where you stand over the bar. This is an important measurement to get right because you'll want some space between your groin and the bar when you hop off the seat. For most bikes you'll want an inch or more of standover room for a super comfortable fit. You can pull the wheels up an inch or more, you should have plenty of space. After you've made sure you have enough standover room, you'll want to make sure your legs have the proper amount of extension. You can adjust the seat height to get the right fit, but if you've jacked the seat height to get the right fit, but if you've jacked the seat height to get the right fit, but if you've jacked the seat height to get the right fit, but if you've jacked the seat height to get the right fit, but if you've jacked the seat height to get the right fit, but if you've jacked the seat height to get the right fit, but if you've jacked the seat height to get the right fit, but if you've jacked the seat height to get the right fit, but if you've jacked the seat height to get the right fit, but if you've jacked the seat height to get the right fit, but if you've jacked the seat height to get the right fit, but if you've jacked the seat height to get the right fit, but if you've jacked the seat height to get the right fit, but if you've jacked the seat height to get the right fit. pedal is closest to the ground, you should look to have around a 15-20° bend in your knees come up too high when you pedal, which is uncomfortable, inefficient, and bad for your joints. Another way to check your leg extension is to put your foot on the pedal and see if you can lower your heel below the axle of the pedal on the downstroke. If you can push your heel a little further than the axle, that's often an optimum position in terms of efficiency and comfort. Reach is pretty much what it sounds like. Specifically, the official reach measurement is usually the horizontal distance between the bottom bracket and the head tube. More generally, it translates to how far you have to reach to grab the handlebars. Reach is something to consider mostly when you're an experienced rider and you're in between two sizes. Selecting a bike with a longer reach will feel "roomier", more stable at speed, and generally more confident on technical terrain. A shorter reach will help the bike feel more responsive, but depending on what kind of riding you do, that may or may not be what you're after. Before you think about what size bike you are, you'll want to decide what kind of bike you want. As we state in the article above, road bikes and mountain bikes often use a different sizing system, so figure out what style you're looking for first, then consult the charts above. Road bike size chart Mountain Bike size chart Hybrid Bike size chart low. If your seat is too low, your knees will be overly bent when pedaling and that can cause discomfort and joint pain, not to mention it's not a very efficient way to ride. If you feel more comfortable with your feet flat on the ground, check out Electra bikes. They use something called Flat Foot Technology which is a frame design where the pedals are moved forward on the frame so you can get proper leg extension while pedaling but still put your feet flat on the ground when you want to. Shop Electra BikesShould your legs be straight on the down stroke, but you don't want it overly bent either. As we state in the article above, try to get a 15-20° bend in your knee on the down stroke, or position your seat so your heel can reach below the pedal axle. This is all subjective, the most important thing is to find what works for you. How much does a bike fitting cost? A professional bike fitting is more exact and thorough than a bike shop employee giving you some quick advice. At The Bike Shoppe we offer professional bike fitting services so you can get the most comfort and performance out of your ride. We offer fittings for recreational riders, as well as racers and triathletes. Explore Bike Fitting Packages Do I need a 26 or 29 bike? 26-inch wheels were the mountain bike standard in the past, but most mid and upper tier mountain bikes you'll see on the market today use either 29-inch wheels or the slightly smaller 27.5-inch wheels are often great for kids who have graduated from their 24-inch kids bike but aren't quite big enough to use the bigger wheels found on most adult bikes. What size bike does a \_\_\_\_ year old need? Kids bike sizing is more about height, inseam, and confidence than age. One 8 year old might ride a different size bike than another 8 year old. Because kids grow at different rates, the absolute best way to get the right size kids bike is by having them try it out. But certainly check out the size chart above so you can get a good idea of where they might be. The 26 in a 26 inch bike refers to the wheel size, but more commonly you'll find 26-inch wheels on a variety of adult frame sizes. Shop 26-inch bikes a 26 inch bike for adults? In short, yes! 26-inch wheels are super strong and 29" inch wheels for their superior speed, traction, and rollover power. However, 26 inch wheels are super strong and universally available, so bike tourers often use them for traveling abroad.